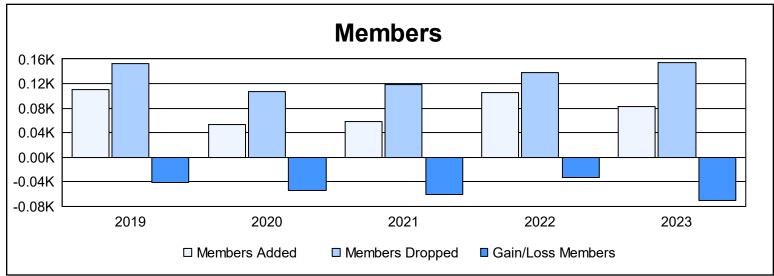

District 26 M7 As of June 2023 Cumulative

| Year      | New<br>Clubs | Dropped<br>Clubs | Gain/<br>Loss<br>Clubs | New<br>Members | Charter<br>Members | Reinstate<br>Members | Transfer<br>Members | Total<br>Member<br>Added | Total<br>Members<br>Dropped | Gain/<br>Loss<br>Members |
|-----------|--------------|------------------|------------------------|----------------|--------------------|----------------------|---------------------|--------------------------|-----------------------------|--------------------------|
| 2018-2019 | 0            | 0                | 0                      | 95             | 0                  | 9                    | 7                   | 111                      | 153                         | -42                      |
| 2019-2020 | 0            | 1                | -1                     | 49             | 0                  | 4                    | 0                   | 53                       | 107                         | -54                      |
| 2020-2021 | 0            | 1                | -1                     | 52             | 0                  | 5                    | 1                   | 58                       | 118                         | -60                      |
| 2021-2022 | 0            | 1                | -1                     | 95             | 0                  | 7                    | 3                   | 105                      | 138                         | -33                      |
| 2022-2023 | 0            | 3                | -3                     | 72             | 0                  | 6                    | 5                   | 83                       | 154                         | -71                      |
| Average   | 0            | 1                | -1                     | 73             | 0                  | 6                    | 3                   | 82                       | 134                         | -52                      |